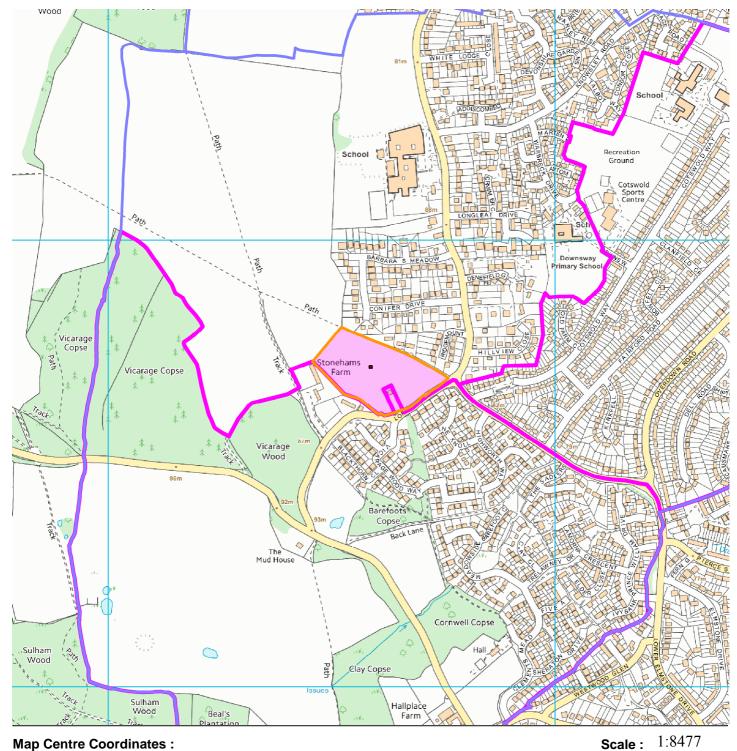

## 16/01223/OUTMAJ

## Land Adj. to Stonehams Farm, Dark Lane, Tilehurst

## **Map Centre Coordinates:**

Reproduced from the Ordnance Survey map with the permission of the Controller of Her Majesty's Stationery Office © Crown Copyright 2003.

Unauthorised reproduction infringes Crown Copyright and may lead to prosecution or civil proceedings.

|   | Scale 1:8478 |     |     |     |  |
|---|--------------|-----|-----|-----|--|
| m | 110          | 220 | 330 | 440 |  |

| Organisation | West Berkshire Council |
|--------------|------------------------|
| Department   |                        |
| Comments     |                        |
| Date         | 21 July 2016           |
| SLA Number   | 0100024151             |